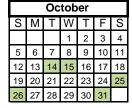

- 14 - School Picture Day
- 15 - PSAT Testing for Sophomores/Juniors - 8:00 to 11:30 a.m.
- 25 - Feast of St. Isidore- Sung Mass @ 8:00 a.m.
  - Feast of Christ the King (procession)
- 31 - End of 1st Quarter/ All Saints' Day Party
- TBD - Science Fair Kickoff

26

13-15

- November 1 - All Saints' Day - Holy Day of Obligation - NO SCHOOL
  - 3 - All Souls' Day- School Mass @ 8:00 a.m.- Begin Second Quarter
  - 7 - Parent/Teacher Conferences at 7:00 p.m. - NOON DISMISSAL
  - 26 - Thanksgiving Break begins - NOON DISMISSAL
  - 27-28 - Thanksgiving Break - NO SCHOOL
  - **TBD** - Science Fair