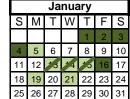

- December 8 - Immaculate Conception - Holy Day of Obligation - NO SCHOOL
  - 19 - Christmas Program at 7:00 p.m. - NOON DISMISSAL
  - 22 - Christmas Vacation - NO SCHOOL (Classes resume Jan. 5th)
- January
- Feast of the Circumcision 1
- 5 - Classes Resume
  - Upper School Exams NOON DISMISSAL
- 16 - End of 2nd Quarter- In-Service Day for Staff - NO SCHOOL
- 19 - Begin 3rd Quarter
- 21 - Report Cards Distributed